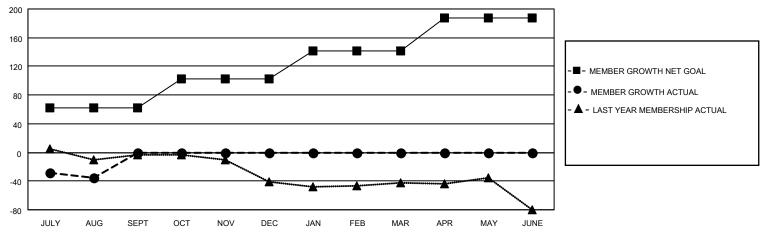

#### GOALS AND ACTUAL MEMBERS CUMULATIVE

| DROPPED CLUBS: 3 |    | 11 CLUBS OF 80 ADDED 1 OR<br>MORE NEW MEMBERS | GENDER DISTRIBUTION       |                                |  |
|------------------|----|-----------------------------------------------|---------------------------|--------------------------------|--|
|                  |    | MORE NEW MEMBERS                              | MALE<br>FEMALE            | 1,130 (65.97%)<br>582 (33.98%) |  |
| DROPPED MEMBERS  |    | NON BINARY PREFER NOT TO ANSWEI               |                           | 0 (0.00%)<br>R 1 (0.06%)       |  |
| DECEASED         | 7  |                                               | THE ERMOTTO AMOWER        | 1 (0.0070)                     |  |
| CLUB CANCELLED   | 0  | CLICK HERE FOR CUMULATIVE                     | TOTAL FAMILY UNIT MEMBERS | 383                            |  |
| OTHER            | 44 | MEMBERSHIP DATA                               |                           |                                |  |
| TOTAL            | 51 |                                               | FAMILY MEMBERS PAYING HAI | LF DUES 197                    |  |